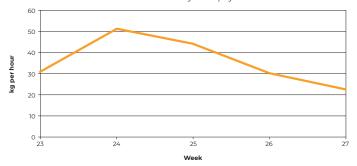

## Amount of harvested fruit (kg/hr) per week (12pl/m, tray plants, table top, tunnelled)

Data courtesy of Delphy NL.