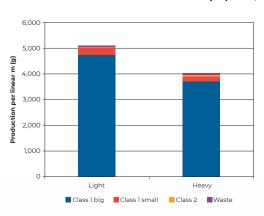

## Production of Malling™ Vitality tray plants at different nitrogen regimes in 2020 (12pl/m, tray plants, table top, tunnelled)