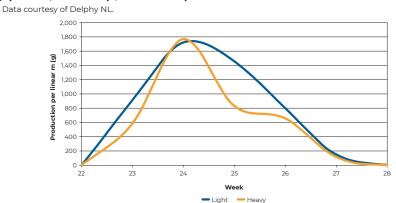

## Production of Malling™ Vitality tray plants at different nitrogen regimes in 2020 (12pl/m, tray plants, table top, tunnelled)