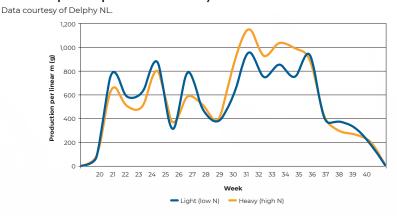

# Production of Malling<sup>™</sup> Ace mini-tray plants at different nitrogen regimes in 2020 (table top production 6 plants per linear metre)