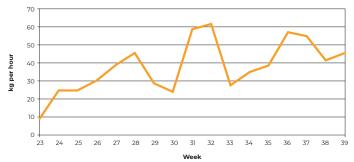

# Amount of harvested fruit (kg/hr) per week (6pl/m, mini tray plants, table top, tunnelled)

Data courtesy of Delphy NL.