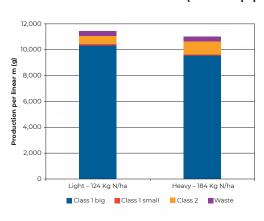

### Average labour required/m during the whole cultivation (6pl/m, mini tray plants, table top, tunnelled)