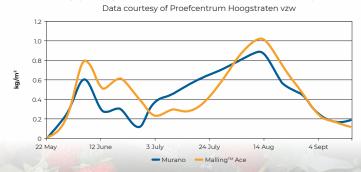

| 130cc      | 5                              | 1.7                       | 1.6                         | 93        | 7.8                     | 27.2                     |
| 1              | 250cc      | 5                              | 1.7                       | 1.6                         | 92        | 7.9                     | 24.6                     |
| 2              | 250cc      | 8                              | 1.2                       | 1.2                         | 98        | 9.7                     | 27.5                     |
| 2              | 90cc       | 8                              | 1.2                       | 1.2                         | 97        | 9.2                     | 30.7                     |

### Cropping profile Malling™ Ace mini tray plants